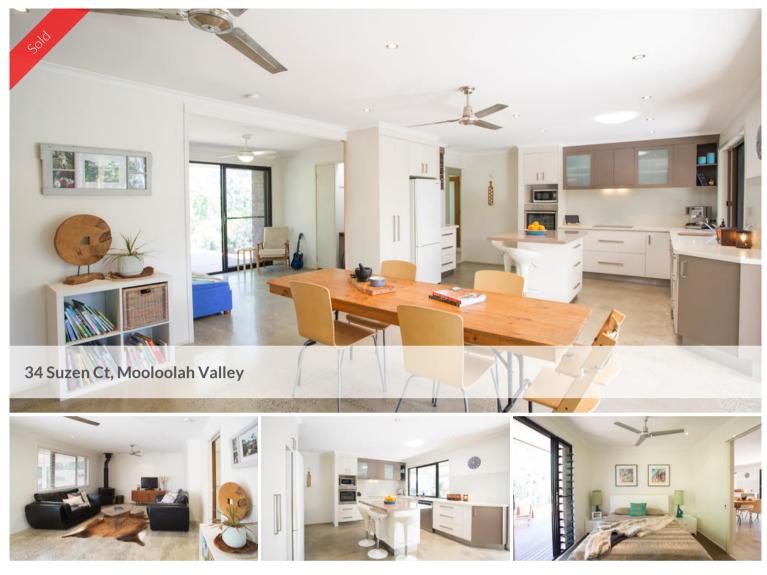

## Designer Renovation

This lovely renovation is well worth your inspection, you can move in and unpack and sit on the front veranda, watch the wind in the trees and listen to the birds. The home has clean lines, polished concrete floors and a modern chefs kitchen, spacious bedrooms and all renovated up with an eye for detail.

This property boasts views to the Blackall Range, it is walking distance to the Village and within a short bike ride or walk to the local public school.

The owners purchased this sweet home and turned it into a comfortable, clean modern feel, designer home. Down the track the new owner could render the brick and add a few final touches to make this home just glow. The main bedroom has a fantastic en suite and the main bathroom has a large deep bath for the family to relax and unwind in. There is plenty of room to expand, let the kids play in the yard and live with out any traffic noise or loud neighbours. The train will travel by in the distance and you can let the busy life disappear while you relax and enjoy the work that is already done.

The home is loaded with quality appliances, new bathrooms, an office, a fireplace and a fantastic landscaped backyard with new shed and retaining walls and all this on a large 2396m2 Block of land

The above information provided has been furnished to us by the vendor/s. We have not verified whether or not that information is accurate and do not have any belief in one way or the other in its accuracy. We do not accept any responsibility to any person for its accuracy and do no more than pass it on. All interested parties should make and rely upon their own inquiries in order to determine whether or not this information is in fact accurate.