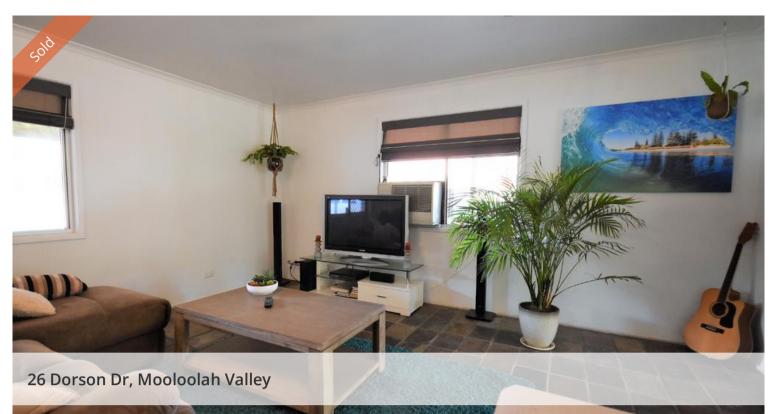

The cottage consists of 2 bedrooms, which are large enough for a queen size bed, living/dining area, kitchen and bathroom. There is a front and back verandah which provides plenty of shade for the summer months, plus an ideal place to entertain guests. Car accommodation is taken care of with a garage to fit two vehicles plus a carport on the side of the home.