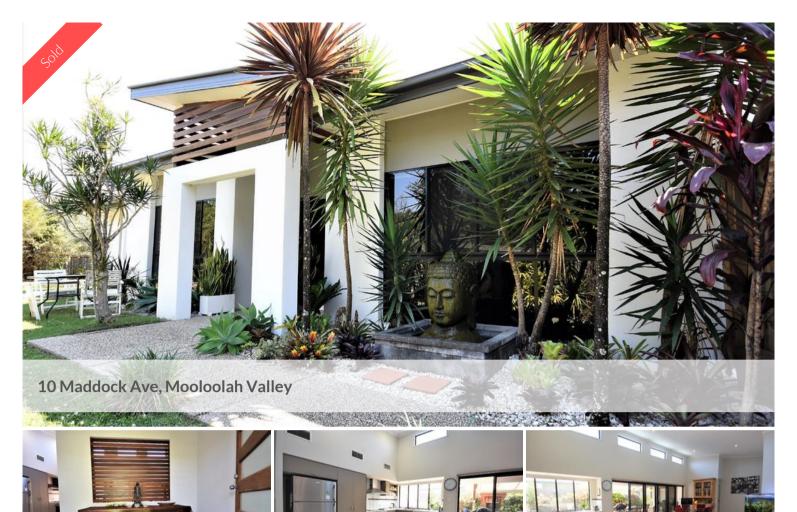

## Quality, Space and Style

Positioned in a desirable location, within a stones throw to the local primary school and walking distance to the Mooloolah township sits this lovely modern home. As you enter the residence you will be amazed by the beautiful high ceilings, wide entrance and expansive open plan living spaces. The home is tiled throughout with carpet in the bedrooms, fans in all the rooms and ducted air conditioning and split systems in the lounge, main bedroom and office.

The home has a Zen feeling with a fantastic Buddha water feature at the entrance and another in the back yard. The whole property has timed water systems to keep it green all year and easy to lock up and travel whenever your heart desires. There is a double lock up garage for the cars and room for a caravan, also access via Maddock and via Lander Way. There is plenty of room for a pool and room to Build a small shed.