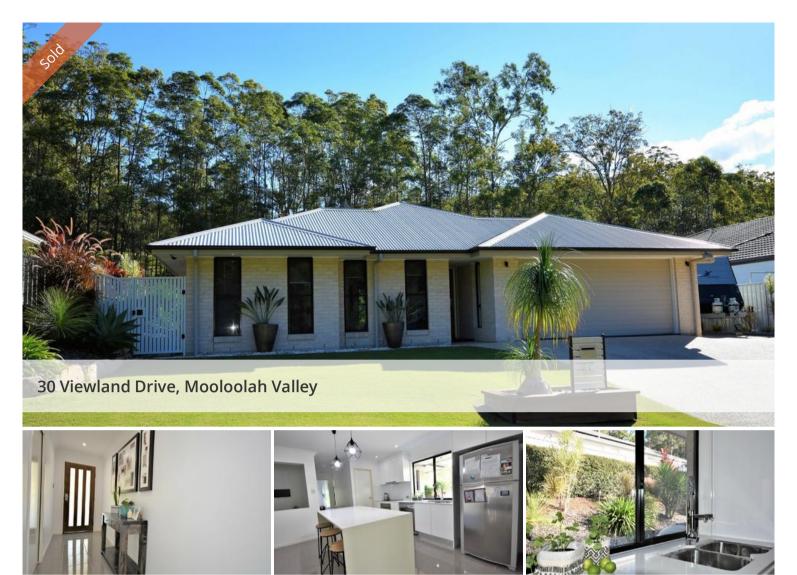

# PERFECT IN EVERYWAY

This fantastic brick home sits high on a hill in the Rivers Edge Estate in the beautiful Mooloolah Valley.

The home boasts 3 bedrooms, en suite, double garage, and amazing privacy as you only have the two neighbours. The home backs onto bush land and has bush land at the front across the street. This is a quality home, with open plan living and a wonderful chefs kitchen with Caesar stone bench tops.

The block is easy to maintain, with a great outdoor living area and in ground salt water pool.

This property has room for a caravan, a large shed with a office zone and a really cool fire pit in the garden for those evenings under the stars. This home is 20 minutes to the coast, 1 hour to Brisbane CBD and walking distance to train and public transport.

This home is well worth your inspection as its location is so convenient and close to all that the beautiful Sunshine Coast has to offer. Book Today for your exclusive inspection!

The above information provided has been furnished to us by the vendor/s. We have not verified whether or not that information is accurate and do not have any belief in one way or the other in its accuracy. We do not accept any responsibility to any person for its accuracy and do no more than pass it on. All interested parties should make and rely upon their own inquiries in order to determine whether or not this information is in fact accurate.