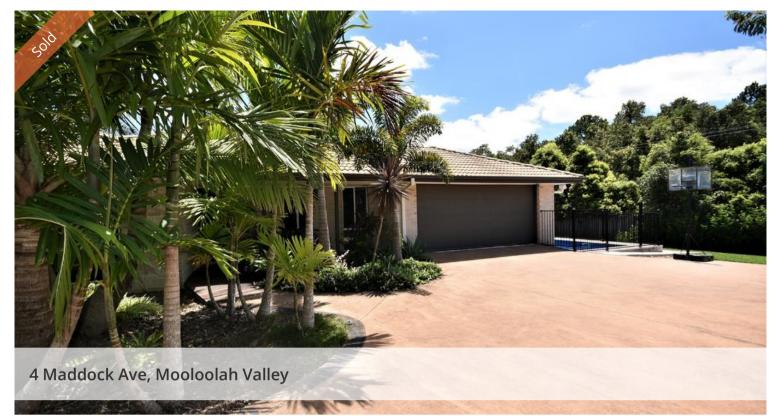

## PERFECT PRIVACY

This lovely family home is located in an estate in Mooloolah Valley, this property is on a shared driveway offering the owner real privacy from the rest of the estate.

The home is loaded with quality fittings and fixtures, an open plan living area with a fantastic chefs kitchen, the bench tops are ceasur stone and the whole home has updated lighting, paintwork and is in very good condition. The home is only 9 years old and it sits on a large 1209 M2 block.

This home has an in-ground salt water pool, spa, large shed with power and wonderful large bitumen private front entry that works well as a basketball court for the kids.

The home has two separate lounge areas, open plan living and a spacious outdoor covered entertainment area. This is the perfect family home.

## **□** 4 **○** 2 **□** 4 **□**

Price SOLD for \$550,000

Property Type Residential

Property ID 239

Land Area 1,209 m2