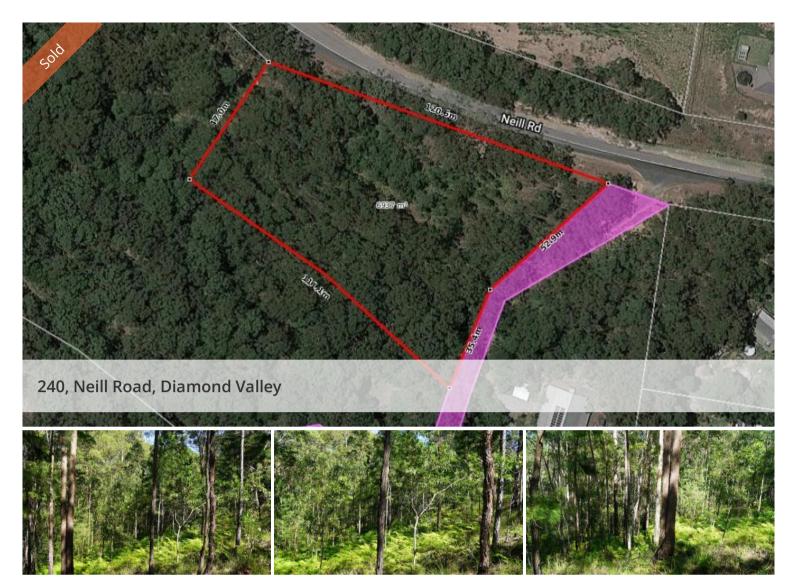

## VACANT BUSH BLOCK

This slopping bush block is only 2 klm from the village of Mooloolah and it has a fantastic bush retreat feel while being close to everything.

Build your dream tree change home on this SW facing leafy 6937m2 block of vacant land, there are endless possibilities with power at the street and NBN available.

## 🗔 6,937 m2

PriceSOLD for \$365,000Property TypeResidentialProperty ID282Land Area6,937 m2

AGENT DETAILS

Golden Webb - 0413 675 792