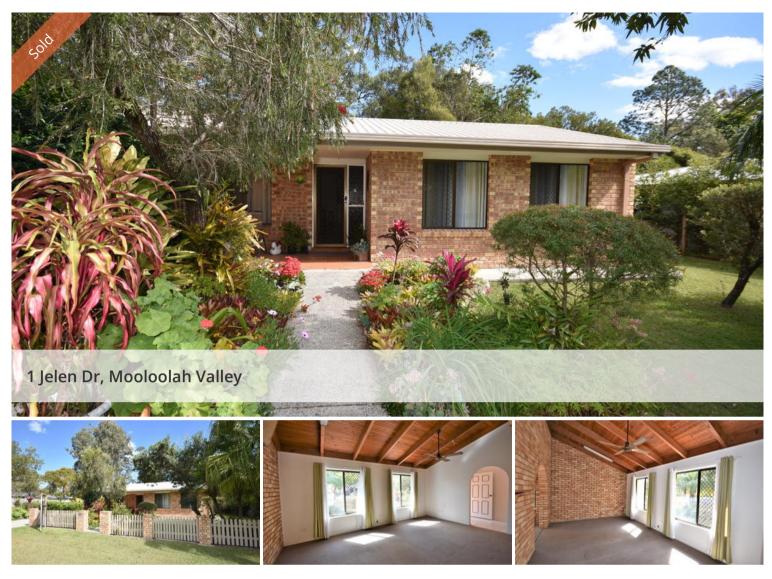

## SWEET BRICK HOME

This is a cute brick home with 3 bedrooms, ensuite and a spacious living room with raked ceilings, an office and separate dining area, located in the Hinterland of the Sunshine Coast in Mooloolah Valley is a fantastic investment or first home. The home is in excellent condition but can be upgraded if someone is looking to give it a modern look. As it is, its very liveable and offers the first home owner or retiree a perfect lifestyle block in a great location.

The block is large, flat and has all town services, with tons of light and pretty gardens.

This home is in a lovely older street within walking distance to Mooloolah Village, close to public transport and a quick drive to the Bruce Hwy.

There is a single lock up garage, and room to park a caravan or boat on the side.

This property is a real gem, its location, its presentation and price make this a perfect home for the budget concious buyer.

Make the change to Mooloolah Valley and live a gentler life on the

🛏 3 🔊 2 🖨 3

PriceSOLD for \$430,000Property TypeResidentialProperty ID361Land Area947 m2

AGENT DETAILS

Golden Webb - 0413 675 792