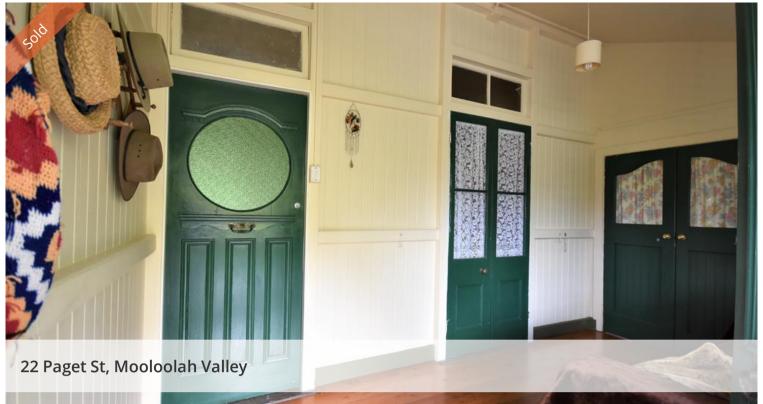

## **ORIGINAL QUEENSLANDER**

This grand lady sits on a large 1144m2 block of gentle land in the village of Mooloolah on the Sunshine Coast Hinterland.

This is the original stockmans workers home, built around the turn of the last century, it boast many original features and has the most wonderful of views to the surrounding countryside and out to the Blackall Range. There are real timber floors, original timber internal walls and high ceilings. The foundations are sound with loads of possibilities for renovation, maybe a family home or BB as it is located within walking distance to the Train line.

There are three bedrooms, a nice sized office space and an internal sitting room with a sunroom at the front of the home. The kitchen is quaint, in good condition and full of light and character with a small dining space to enjoy with intimate family or friends. The home boasts Solar Hot Water and Solar Electricity, town water and services all with an easy maintenance garden. The rear veranda is huge, private and sunny, with views out to the mountains and the front veranda is classically Queensland, it looks out to the street and gets awesome breezes. Its a