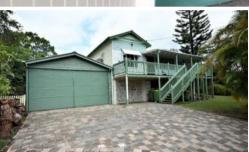

## **ORIGINAL QUEENSLANDER**

This grand lady sits on a large 1144m2 block of gentle land in the village of Mooloolah on the Sunshine Coast Hinterland.

This is the original stockmans workers home, built around the turn of the last century, it boast many original features and has the most wonderful of views to the surrounding countryside and out to the Blackall Range. There are real timber floors, original timber internal walls and high ceilings. The foundations are sound with loads of possibilities for renovation, maybe a family home or BB as it is located within walking distance to the Train line.

## **1**3 🔊 2 🗐 5

Price SOLD for \$500,000

Property Type Residential

Property ID 3

380

Land Area 1,144 m2