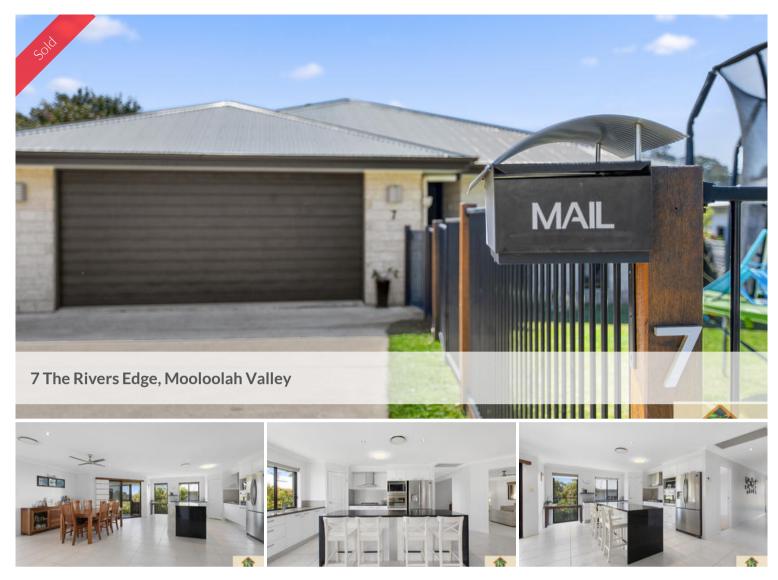

## Valley Style

This lovely 4 bedroom brick home sits high in the estate at The Rivers Edge embracing the views of the hinterland on a large 882m2 block.

The home is spacious with a huge lounge room, an open plan chef's kitchen with loads of light and a long island benchtop where your family can sit and entertain each other and share in the cooking.

Every bedroom is queen sized, the main bedroom boasts a large walk in robe, modern ensuite, fans and fresh carpet. The fourth bedroom could be used as a study as it is at the front of the home.

The floors are tiles and carpet, making it easy to clean and nice and cool in the summer months. There is zonal air conditioning throughout the home, quick gas hot water and plenty of room on the colour bond roof to install solar.

What is special about this home is the yard, there is room for your fur babies and your kids. The front yard is fenced offering a nice safe place to let the kids play. The back yard is a few steps down from the entertainment deck, so plenty of places to adventure and entertain.