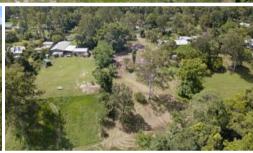

## **DESIGN YOUR DREAM**

This fantastic 4984 m2 completely usable block is being presented to the market as a vacant block, it does have a home treatment system and a concrete pad where a shed had been previously.

The land previously had an old Queenslander on it. That house has been removed and the block is now ready for someone to build their dream home and create something very special.

The property is very rare, the size, the location and the views are all outstanding.

If your looking for a real opportunity to create your hinterland dream property, this is the land for you. It backs onto the Mooloolah River Recreation Area and is only 1.5klms to the village of Mooloolah. This property is lot 12 on RP 202689.