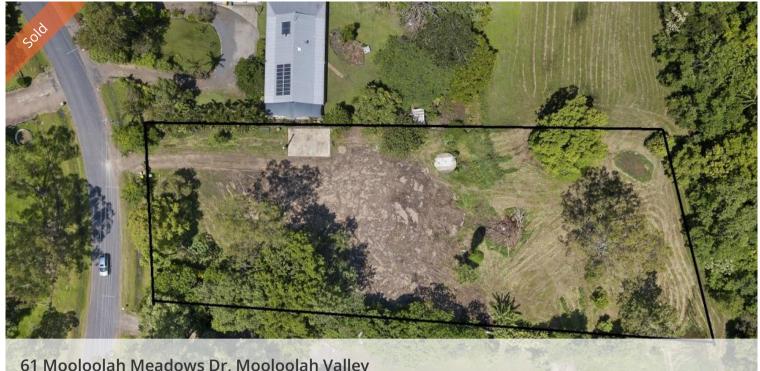

## **DESIGN YOUR DREAM**

This fantastic 4984 m2 completely usable block is being presented to the market as a vacant block, it does have a home treatment system and a concrete pad where a shed had been previously.

The land previously had an old Queenslander on it. That house has been removed and the block is now ready for someone to build their dream home and create something very special.

The property is very rare, the size, the location and the views are all outstanding.

If your looking for a real opportunity to create your hinterland dream property, this is the land for you. It backs onto the Mooloolah River Recreation Area and is only 1.5klms to the village of Mooloolah. This property is lot 12 on RP 202689.

□ 4,984 m2

SOLD for \$367,500 Price

Property Type Residential

Property ID 446

Land Area 4,984 m2