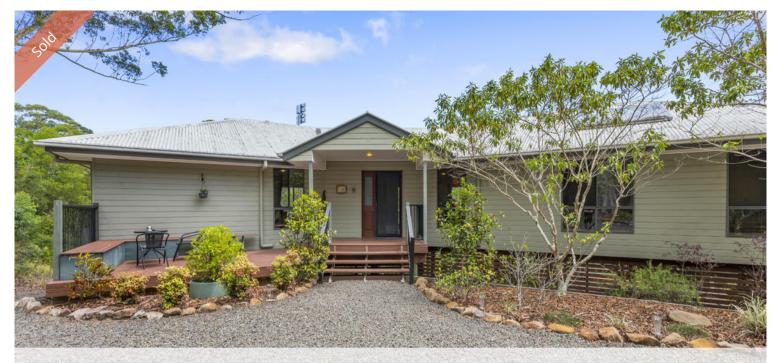

# 26 Eagle View Lane, Mooloolah Valley

#### VIEWS FOREVER

An Eagles View is what you get when you walk onto the veranda of 26 Eagle View Lane.

The home is a highset pole house with timber features and timber floors. The open plan living area looks out to the amazing views that show the range and the valley. This home is in a very quiet private lane on top of the hill with forest at the front and total privacy and very few neighbours.

The land is sloping downwards with excellent drainage and room for the entire family to have fun, grow food, have a pony or just enjoy nature at its best in the Mooloolah Valley.

There is a shed and plenty of parking with loads of tank water.