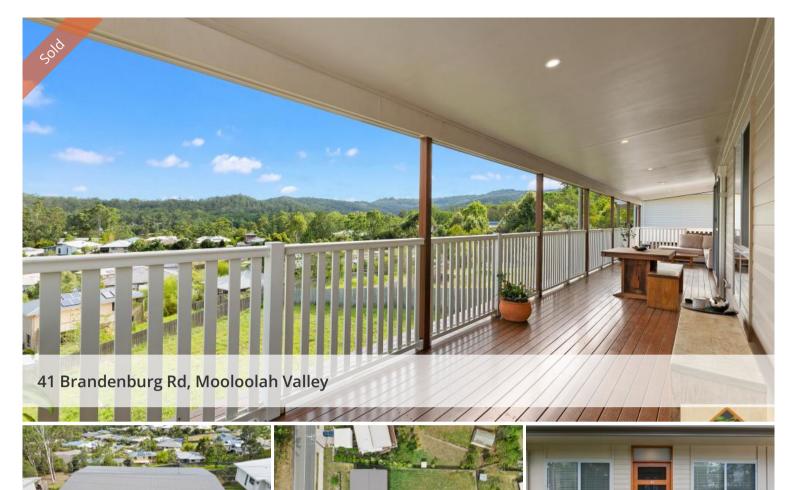

## STUNNING HOME WITH VIEWS

Situated in the beautiful township of Mooloolah Valley, this 4 year old home is set on an elevated gently sloping 1507m2 block with views out to the ranges.

The stylish modern kitchen has quality appliances, separate dining area and with timber veneer floors throughout. There are 4 bedrooms all with ceiling fans and built in robes, main with ensuite, walk in robe and access to the large back deck.

There are 2 living area's and the kids will love the huge fully fenced back yard that is a blank canvas limited only by your imagination. All just a short walk to town and school.

Features Include:

25 minutes to sunshine coast beaches

Fully Fenced yard with security gates

Double lock up Garage

Back Deck with views

15 minutes to Montville

Walk to shops and school

Town water and sewage

🛏 4 🔊 2 🖷 2 🖸 1,507 m2

Price SOLD for \$497,000