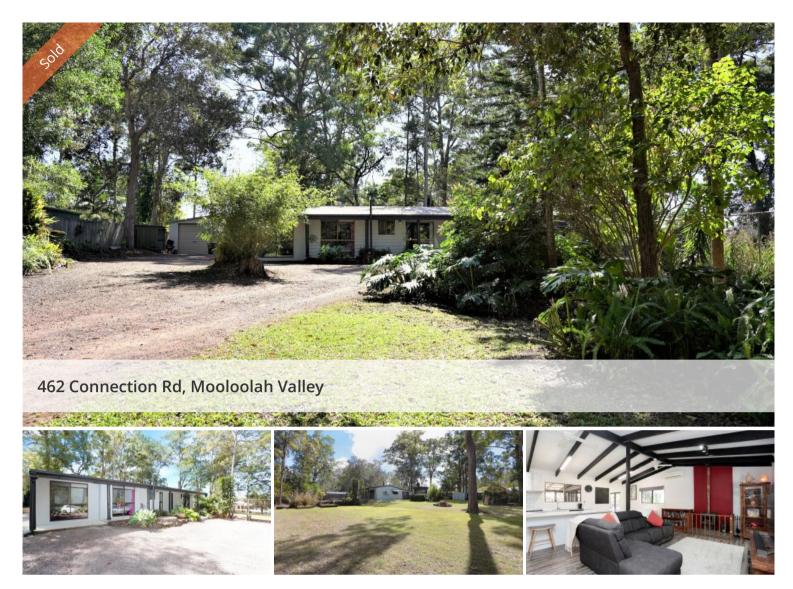

# SURPRISE PACKAGE

This surprising home on Connection Road boasts 4 bedrooms 1.5 baths and its loaded with endless possibilities. The 1 acre block has room for the children to play while being fully fenced in. There is even room for a small pony if you really wanted.

The home has been renovated in a modern and stylish manor with a lovely fireplace and sun room. The veranda out the back looks into the trees and offers privacy and a great entertainment area for friends and family to gather.

There is a shed, a chicken coop and small dam. This property is so surprising as the home is spacious with an office and large bedrooms looking out into the trees and the country ambience.

The property has town water, septic tank and plenty of off street parking.