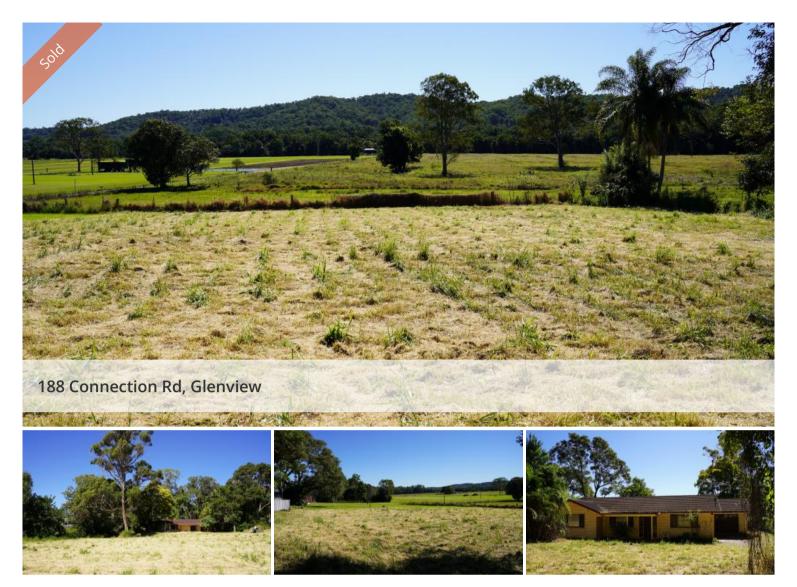

## ONE PERFECT ACRE

This perfect one acre has just come to the market after being vacant for 10 years. The home is a brick and tile 3 bedroom with 1 bath but it honestly is an interesting time warp as it hasn't been touched since being built in the late 80s. The home is vacant, it has no power and it needs many repairs.

The land is amazing, gentle to flat with views over the Mooloolah River Flats that will never be built out. This property is unique in that it can be a renovation or a demolition and then you can build your dream home. The location is on the Connection Road in Glenview, it is directly across the road from the Ewan Maddock Dam and the riding trails, canoeing, bike riding and just a short stroll to the Mooloolah Country Club.

This is a coveted location that is close to the Bruce Hwy and only 15 minutes to the beaches of the Sunshine Coast. If your looking for convenience with the opportunity to own a piece of rural residential hinterland, then look no further and give me a call. Call 0413675792