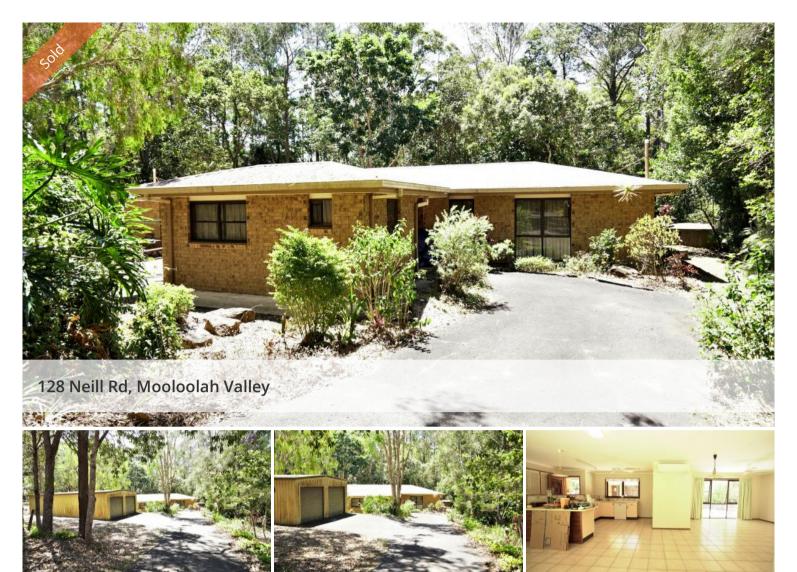

## **RENOVATORS DREAM**

This fantastic home is located only 1.24 Klms out of the township of Mooloolah Valley. It boasts a large 5040 m2 Block of gently sloping land with a rural feel. The land is mostly all usable with a large shed, workshop area and large office or third bedroom.

This home is in original condition and as it was built in 1984 it is a bit dated. The bones of this home are fantastic and you could certainly live in it and renovate later. This home lends itself to being a three to four bedroom home but as it is now, its 2 bedrooms, each with an ensuite.

The driveway is bitumen and there is a walking path to the village of Mooloolah just out front.

128 Neill Road Mooloolah Valley is only 15 minutes to the USC and 1 hour to Brisbane CBD, this property has a rural feel while being only 20 minutes to the Sunshine Coast Beaches. Call Golden on 0413675792 to discuss this property.

## Features:

Large block 5040 m2

Spacious brick home with 2 large bedrooms with ensuite.

Large shed, garage

Bitumen driveway

Very Liveable, ready to be updated.

**□** 2 **□** 2 **□** 5,040 m2

Price SOLD
Property Type Residential
Property ID 502
Land Area 5,040 m2